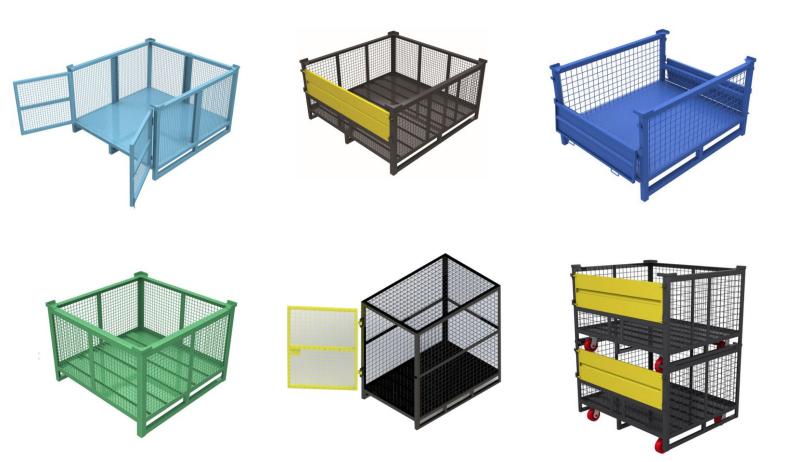

## **CAGE BIN**

## • Cage bins are see-through type.

- The construction of the cage bin is using structural as well as rolled sections.
- Easy visual inspection of the stored products, as sides covered with wire mesh.
- Drop open door on one side, which allow easy access to the stored items even in the stacked condition.
- Four way entry for fork lift & hand pallet truck.
- Self-stackable up to Ground + 4 inch high.
- The cage bin also be customized according to the customer requriement.