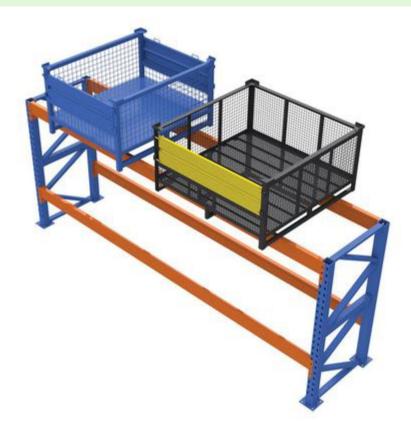

## **CAGE BIN**

## • Cage bins are see-through type.

- The construction of the cage bin is using structural as well as rolled sections.
- Easy visual inspection of the stored products, as sides covered with wire mesh.
- Drop open door on one side, which allow easy access to the stored items even in the stacked condition.
- Four way entry for fork lift & hand pallet truck.
- Self-stackable up to Ground + 4 inch high.
- The cage bin also be customized according to the customer requriement.