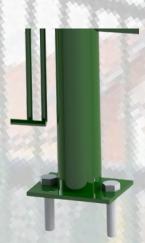

**Bow Type Wire Fencing**



(A Division Of Nouveaux Industries pvt Ltd)

#### FENCING PANEL

• Material: Carbon steel.

• Surface Coatings: 1.PVC coating

2. Powder coating

• Wire diameter: 4 mm, 5 mm, 6mm, 7 mm,8mm

• Mesh opening: 1. Top: 100 × 200 mm

2. Bottom:  $50 \times 200$  mm

• In Bottom 3 ft pet resistant guard given

- Panel width: 1200mm, 1800mm, 2400mm, 3000mm
- Panel height: 630 mm, 830 mm, 1030 mm, 1230 mm,
  1530 mm, 1730 mm, 2030 mm
- · Customization Sizes also available

#### FENCING POST

- Material: Carbon steel
- Post type: Round
- Post dimension:
  - Round (mm): 60mm
- · Color: All Shades available
- Accessories: Post cap, Spike & screws are all available from us.

#### Bow Type Wire Fencing



(A Division Of Nouveaux Industries pvt Ltd)

#### **ACCESSORIES**





Grounding

Pannel



## DESIGNER WIRE FENCING

Designer Type Fencing refers to fencing solutions that combine functionality with aesthetic appeal.

Unlike traditional fencing, which focuses primarily on security and boundary marking, designer fencing emphasizes style, customization, and visual harmony with the surrounding environment.

### Why Choose Our Designer Wire Fencing?

- Easy To assemble.
- Connect multiple fence panels together to use around your yard, or for gardens
- Customized Designing Option.
- Easily relocate your fencing with no hassle.
- Attractive & durable coat finishing
- Quick Installation
- Less Accessories need
- Aesthetic appeal
- Low Maintenance & Expand life expectancy
- Blending with nature
- In Top Sharp Edges are Provided for Safety Purpose

#### Designer Wi