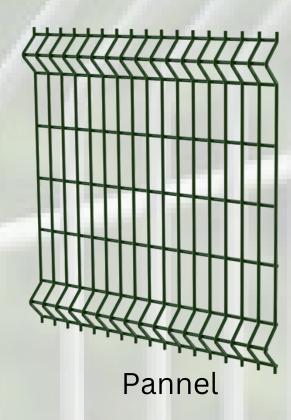

Low maintenance
- Simplify your fencing relocation process.
- Customizable options also available

#### V Mesh Fencing



#### FENCING PANEL

- Material: Carbon steel.
- Surface Coatings:
  - PVC coating
  - · powder coating
- Wire diameter: 4 mm, 5 mm, 6mm, 7 mm,8mm
- Mesh opening: 50 × 200 mm
- Panel width: 1200mm, 1800mm, 2400mm, 3000mm
- Panel height: 630 mm, 830 mm, 1030 mm, 1230 mm,
  1530 mm, 1730 mm, 2030 mm
- Customization Sizes also available

#### FENCING POST

- Material: Carbon steel.
- Post type: square, round
- Post dimension:
  - Square (mm): 60 × 60 mm
  - Round (mm): 60mm
- Color: All Shades available
- Accessories: Fence cap, Spike & screws are all available from us.

#### V Mesh Fencing



(A Division Of Nouveaux Industries pvt Ltd)

#### **ACCESSORIES**







Post





#### WELD MESH FENCING

Weld mesh fencing is a versatile, durable, and cost-effective solution for securing properties, gardens, and industrial sites.

Made from high-quality steel wires welded together to form a strong grid pattern, this type of fencing is known for its strength, longevity, and low maintenance requirements.

#### Why Choose Our weld Mesh Fencing?

- Anti climb Deterrent
- Reinforced structure
- Cost-Effective Solution
- Add more years to life
- Low maintenance Need
- Easily move your fencing wherever you need it.
- No accessories Needed
- Simple Design
- Excellent Ventilation & Visibility
- Customizable Sizes & Shapes
- Quick Assembly & Disassembly
- Pet resistant.

#### Weld Mesh Fencing



#### FENCING PANEL

- Material: Carbon steel.
- Surface Coatings:
  - PVC coati