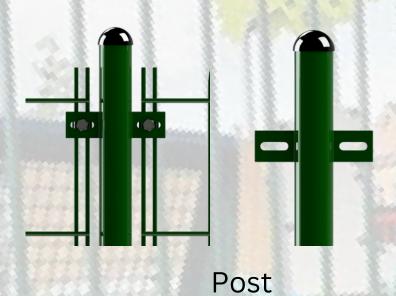

#### FENCING POST

- Material: Carbon steel.
- Post type: Round
- Post dimension:
  - Round (mm): 60mm
- Color: All Shades available
- Accessories: Post cap, Spike & screws are all available from us.

#### **ACCESSORIES**

Post