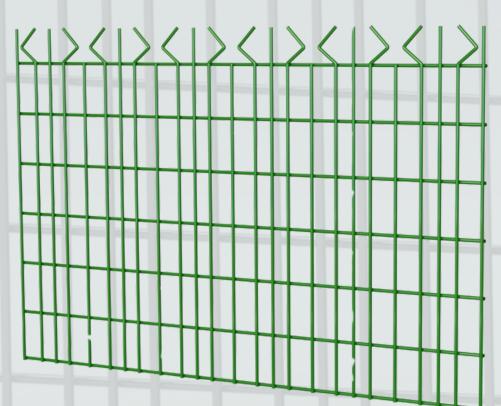

#### WELD MESH FENCING

Weld mesh fencing is a versatile, durable, and cost-effective solution for securing properties, gardens, and industrial sites.

Made from high-quality steel wires welded together to form a strong grid pattern, this type of fencing is known for its strength, longevity, and low maintenance requirements.

#### FENCING PANEL

- Material: Carbon steel.
- Surface Coatings:
  - PVC coating
  - powder coating
- Wire diameter: 4 mm, 5 mm, 6mm, 7 mm,8mm
- Mesh opening: 50 × 200 mm
- Panel width: 1200mm, 1800mm, 2400mm, 3000mm
- Panel height: 630 mm, 830 mm, 1030 mm, 1230 mm,
  1530 mm, 1730 mm, 2030 mm
- · Customization Sizes also available