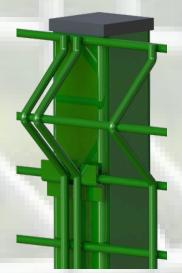

eight and Low maintenance
- Simplify your fencing relocation process.
- Customizable options also available

#### V Mesh Fencing



#### FENCING PANEL

- Material: Carbon steel.
- Surface Coatings:
  - PVC coating
  - · powder coating
- Wire diameter: 4 mm, 5 mm, 6mm, 7 mm,8mm
- Mesh opening: 50 × 200 mm
- Panel width: 1200mm, 1800mm, 2400mm, 3000mm
- Panel height: 630 mm, 830 mm, 1030 mm, 1230 mm,
  1530 mm, 1730 mm, 2030 mm
- Customization Sizes also available

#### FENCING POST

- Material: Carbon steel.
- Post type: square, round
- Post dimension:
  - Square (mm): 60 × 60 mm
  - Round (mm): 60mm
- Color: All Shades available
- Accessories: Fence cap, Spike & screws are all available from us.

#### V Mesh Fencing



(A Division Of Nouveaux Industries pvt Ltd)

#### **ACCESSORIES**







Post





#### WELD MESH FENCING

Weld mesh fencing is a versatile, durable, and cost-effective solution for securing properties, gardens, and industrial sites.

Made from high-quality steel wires welded together to form a strong grid pattern, this type of fencing is known for its strength, longevity, and low maintenance requirements.

#### Why Choose Our weld Mesh Fencing?

- Anti climb Deterrent
- Reinforced structure
- Cost-Effective Solution
- Add more years to life
- Low maintenance Need
- Easily move your fencing wherever you need it.
- No accessories Needed
- Simple Design
- Excellent Ventilation & Visibility
- Customizable Sizes & Shapes
- Quick Assembly & Disassembly
- Pet resistant.

#### Weld Mesh Fencing



#### FENCING PANEL

- Material: Carbon steel.
- Surface Coatings:
  -