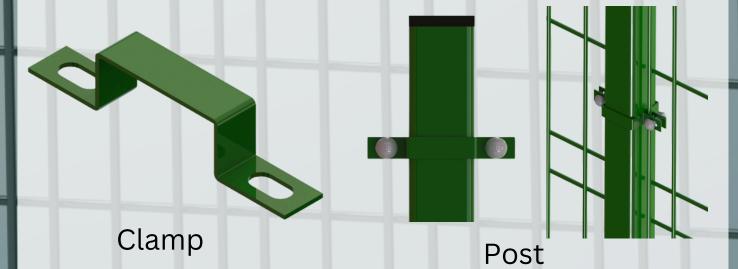

#### **ACCESSORIES**

Post

#### FENCING POST

- Material: Carbon steel.
- Post type: square, round
- Post dimension:
  - Square (mm): 60 × 60 mm
  - Round (mm): 60mm
- Color: All Shades available
- Accessories: Fence cap, Spike & screws are all available from us.