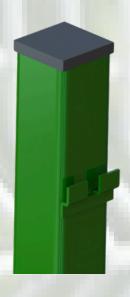

#### FENCING POST

- Material: Carbon steel.
- Post type: square, round
- Post dimension:
  - Square (mm): 60 × 60 mm
  - Round (mm): 60mm
- Color: All Shades available
- Accessories: Fence cap, Spike & screws are all available from us.

#### FENCING POST

- Material: Carbon steel.
- Post type: Round
- Post dimension:
  - Round (mm): 60mm
- Color: All Shades available
- Accessories: Post cap, Spike & screws are all available from us.

#### FENCING POST

- Material: Carbon steel
- Post type: Round
- Post dimension:
  - Round (mm): 60mm
- · Color: All Shades available
- Accessories: Post cap, Spike & screws are all available from us.