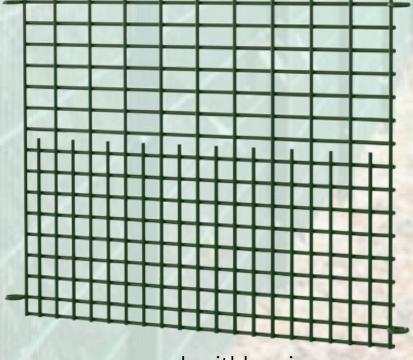

#### WELD MESH FENCING

Weld mesh fencing is a versatile, durable, and cost-effective solution for securing properties, gardens, and industrial sites.

Made from high-quality steel wires welded together to form a strong grid pattern, this type of fencing is known for its strength, longevity, and low maintenance requirements.

#### Weld Mesh Fencing

#### FENCING PANEL

- Material: Carbon steel.
- Surface Coatings:
  - PVC coating
  - powder coating
- Wire diameter: 4 mm, 5 mm, 6mm, 7 mm,8mm
- Mesh opening: 50 × 200 mm
- Panel width: 1200mm, 1800mm, 2400mm, 3000mm
- Panel height: 630 mm, 830 mm, 1030 mm, 1230 mm,
  1530 mm, 1730 mm, 2030 mm
- · Customization Sizes also available