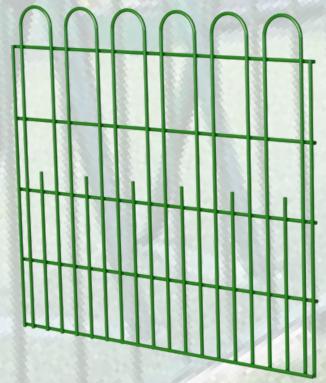

### BOW TYPE WIRE FENCING

Bow Type Fencing also known as hoop top fencing which is Versatile and durable suit for wide range of application from commercial to residential.

These Railing are effective and decorative way to from a protective and attractive boundary solution. We are designing and manufacturing these fencing at our inhouse and ensure the highest standard of quality

#### **Bow Type Wire Fencing**

(A Division Of Nouveaux Industries pvt Ltd)