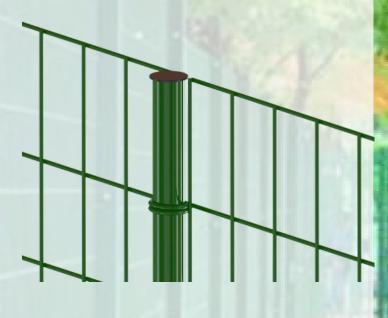

#### FENCING POST

- Material: Carbon steel.
- Post type: square, round
- Post dimension:
  - Square (mm): 60 × 60 mm
  - Round (mm): 60mm
- Color: All Shades available
- Accessories: Fence cap, Spike & screws are all available from us.

#### FENCING POST

- Material: Carbon steel.
- Post type: Round
- Post dimension:
  - Round (mm): 60mm
- Color: All Shades available
- Accessories: Post cap, Spike & screws are all available from us.

#### FENCING POST

- Material: Carbon steel
- Post type: Round
- Post dimension:
  - Round (mm): 60mm
- · Color: All Shades available
- Accessories: Post cap, Spike & screws are all available from us.