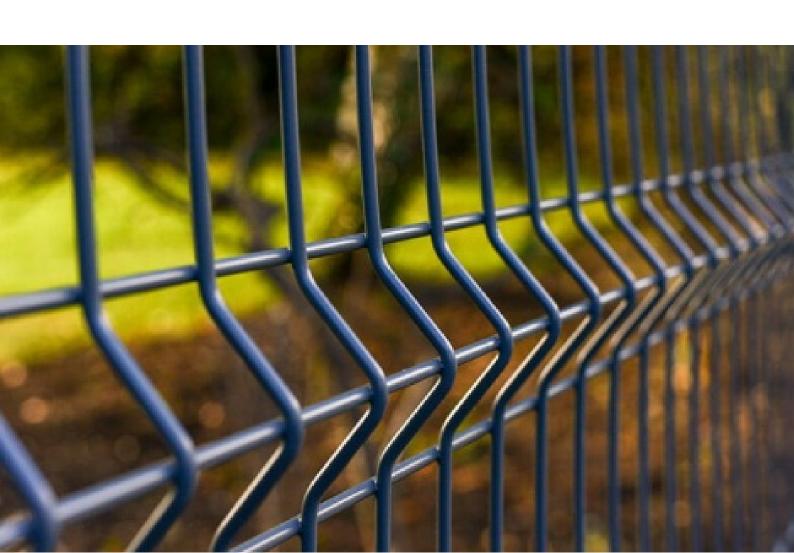

#### V MESH FENCING

V Mesh Fencing is a type of welded wire mesh fencing characterized by its unique V-shaped vertical wires. This innovative design enhances the fence's strength, making it resistant to cutting, climbing, and impact..

It is widely used in high-security applications, including airports, military facilities, prisons, and industrial zones

#### Why Choose our V Mesh Fencing?

- Mesh type gives an Aesthetic Appeal
- Prolong life duration
- V shape designed to increase the Rigidity Stability and Strengths
- Its hard to Climb and Open type Design gives a clear View for security purpose
- Economical and Easy to install Temporary or Permentaly in single wire System
- Extensive color Range
- No sharp edges and Whether Resistance also
- Light weight and Low maintenance
- Simplify your fencing relocation process.
- Customizable options also available