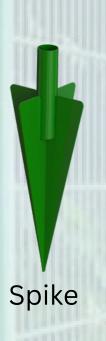

#### FENCING POST

- Material: Carbon steel.
- Post type: square, round
- Post dimension:
  - Square (mm): 60 × 60 mm
  - Round (mm): 60mm
- Color: All Shades available
- Accessories: Fence cap, Spike & screws are all available from us.

#### FENCING POST

- Material: Carbon steel.
- Post type: Round
- Post dimension:
  - Round (mm): 60mm
- Color: All Shades available
- Accessories: Post cap, Spike & screws are all available from us.

#### FENCING POST

- Material: Carbon steel
- Post type: Round
- Post dimension:
  - Round (mm): 60mm
- · Color: All Shades available
- Accessories: Post cap, Spike & screws are all available from us.